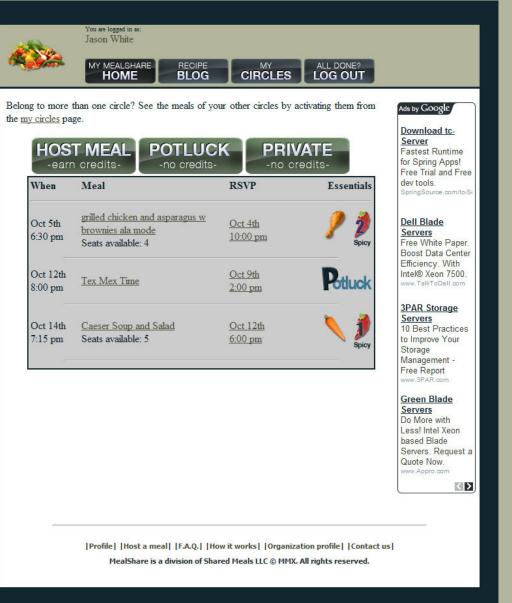

# **UI** Design

 Site designed to have minimal vertical scrolling which keeps your ad in sight of viewers for almost the entire time they are logged in.

new at

### Opportunities

- We run a single, standard 160x600
- skyscraper alongthe right side ofany page a user islogged in.
  - 100% SOV for every page.
  - Ensures satisfied user base.